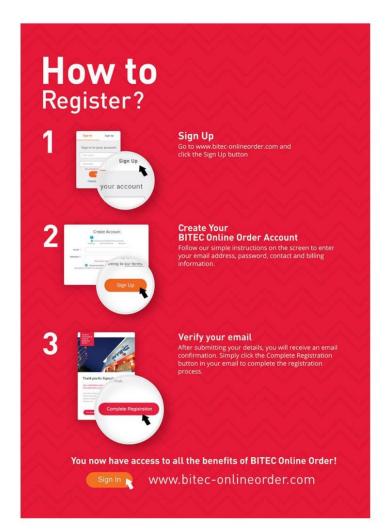

### BITEC ONLINE ORDER

www.bitec-onlineorder.com

This declinest is confidented it is introduct unity by WHM. MR PAPCE featured our only december the declinest typing an excitation of the substract year on positions from copying 6, declinesting 2 or declining 2 for expert offer less the substract.