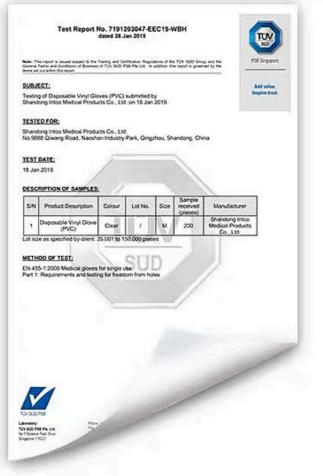

|













Issued to:

Shandong IntcoMedical Products Co. Ltd Qiwang Road, Naoshan Industrial Park Qingzhou Shandong 262506 China

Notified Body: 2777

SATRA customer number: P1720

## **EU Type-Examination Certificate**

#### Certificate number: 2777/11804-01/E00-00

This EU Type-Examination Certificate covers the following product group(s) supported by testing to the relevant standards/technical specifications and examination of the technical file documentation:

Following the EU Type-Examination this product group has been shown to satisfy the applicable essential health and

safety requirements of Annex II of the PPE Regulation (EU) 2016/425 as a Category III product.

Product reference: Description:

697024575 Five fingered disposable nitrile non-sterile gloves.

Blue 697024575 601-605

Viol