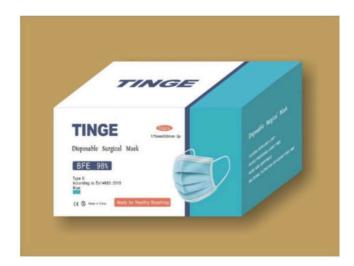

### Disposable medical mask

1. Finished product drawing:

product implementation standards: YY/T0969-2013

EU standard: CE EN14683:2019

Picture of product outer box: A box of 50 tablets.

Size: Plane lug type 175X95mm