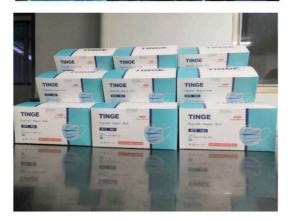

### Disposable medical mask

1. Finished product drawing:

product implementation standards: YY/T0969-2013

EU standard: CE EN14683:2019

Picture of product outer box: A box of 50 tablets.

Size: Plane lug type 175X95mm

### 2. Product carton picture specification:

**Qty:** 50pcs × 40boxes (2000pcs)

Mwas: 48X42.5 X50.3cm

(G. W.): 9.5kg (N.W.): 8.0kg

Validity: 2years

**Quality guarantee period: Two years** 

date of manufacture: See product code printing