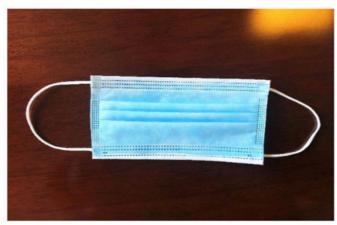

### Disposable medical mask

1. Finished product drawing:

product implementation standards: YY/T0969-2013

EU standard: CE EN14683:2019

Picture of product outer box: A box of 50 tablets.

Size: Plane lug type 175X95mm