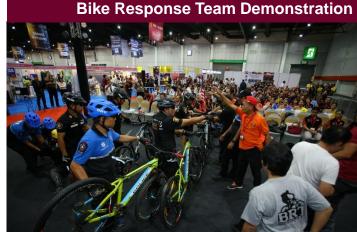

#### Conferences

- Smart Factory Conference
- ARS: Asian Rescue Simulation 2019
- 5th Edition of NB-IoT Summit