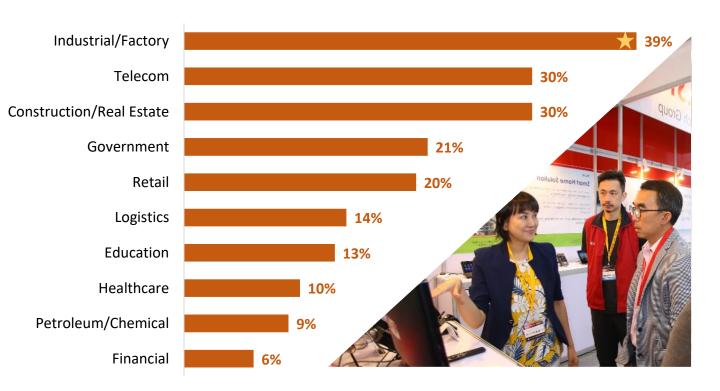

#### **Vertical Interests**

Security & Surveillance 57%

Smart Building & Home 44%

Fire Safety & Disaster Management 43%

"From year to year Secutech Thailand is improving and growing in size. This year I have found some interesting partners whose factories I will visit over the next few months. I am interested in their security cameras and digital locks. One is from Thailand and the other is from China. Meeting these type of suppliers can help to develop the level of technology in Cambodia. The organisation of the fair has been very smooth and I very much appreciate the business matching where I have been able to have one-to one conversations to find scope for cooperation."