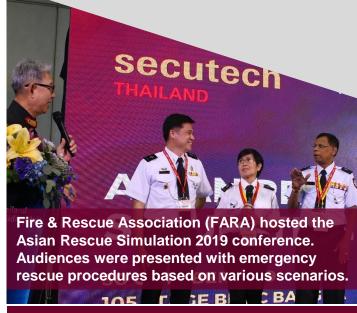

### **Asian Rescue Simulation 2019**

Kanathat Chantrsiri, Chartered President of Fire and Rescue Association

**Andy Maniam**, President of Fire and Rescue Association Malaysia