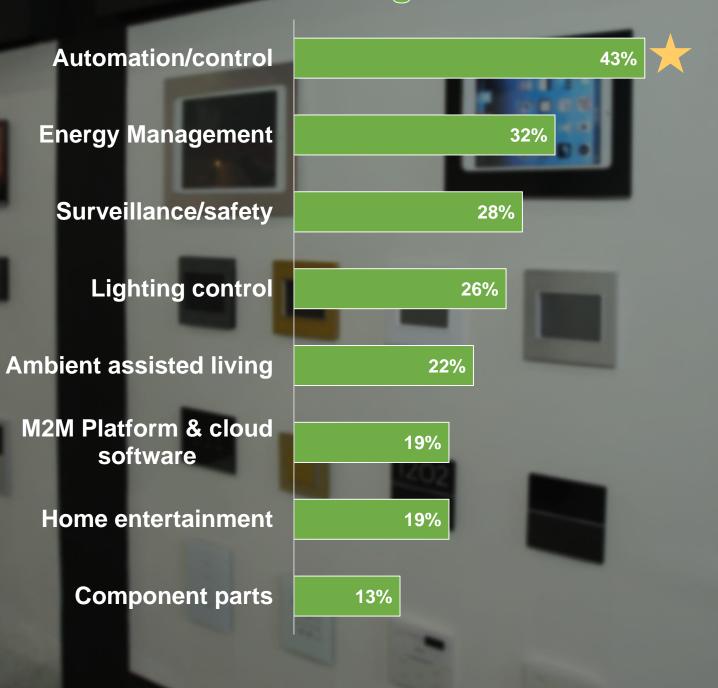

## Smart Building & Home

#### **Vertical Interests**

Security & Surveillance 57%

Smart Building & Home 44%

Fire Safety & Disaster Management 43%

"From year to year Secutech Thailand is improving and growing in size. This year I have found some interesting partners whose factories I will visit over the next few months. I am interested in their security cameras and digital locks. One is from Thailand and the other is from China. Meeting these type of suppliers can help to develop the level of technology in Cambodia. The organisation of the fair has been very smooth and I very much appreciate the business matching where I have been able to have one-to one conversations to find scope for cooperation."