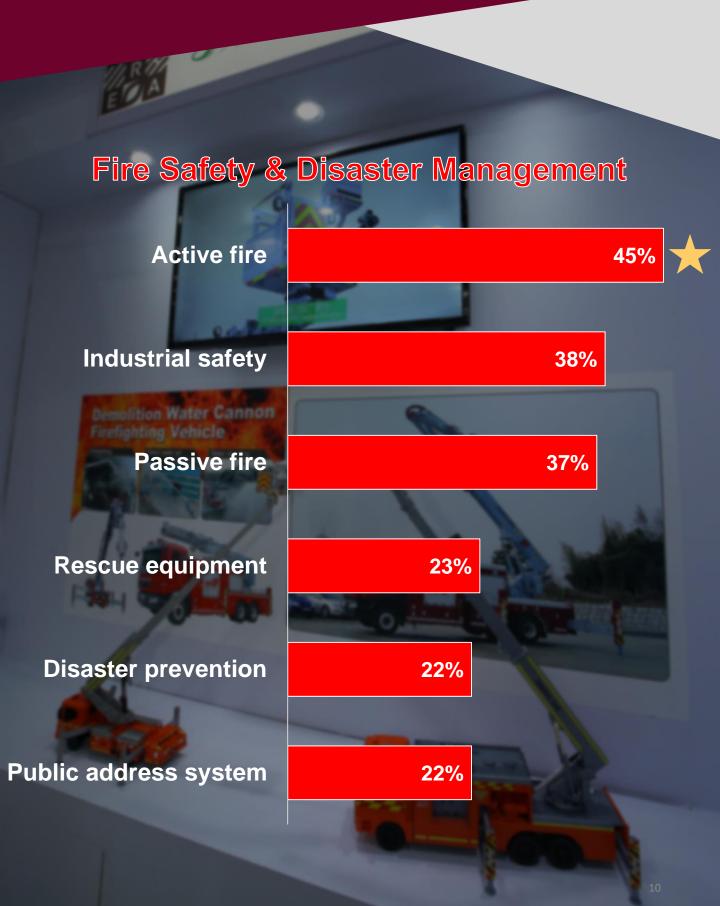

#### **Themes**

Intelligent Security & Surveillance

Fire Safety & Disaster Management

#### **Vertical Interests**

Security & Surveillance 57%

Smart Building & Home 44%

Fire Safety & Disaster Management 43%

"From year to year Secutech Thailand is improving and growing in size. This year I have found some interesting partners whose factories I will visit over the next few months. I am interested in their security cameras and digital locks. One is from Thailand and the other is from China. Meeting these type of suppliers can help to develop the level of technology in Cambodia. The organisation of the fair has been very smooth and I very much appreciate the business matching where I have been able to have one-to one conversations to find scope for cooperation."