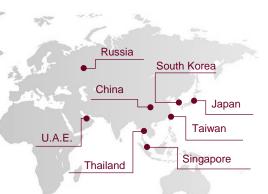

#### **Top 10 Visiting Countries**

# 8,576 VISITORS

from 37 countries

#### **Other Visiting Countries**

India Sweden
Israel Turkey
Italy U.A.E.
Netherlands U.K.
Pakistan U.S.A.
Philippines Vietnam