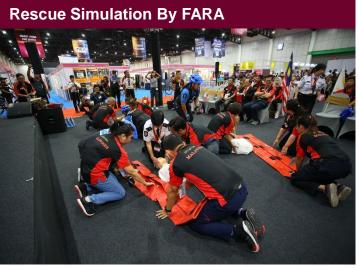

### **Asian Rescue Simulation 2019**

Kanathat Chantrsiri, Chartered President of Fire and Rescue Association

**Andy Maniam**, President of Fire and Rescue Association Malaysia