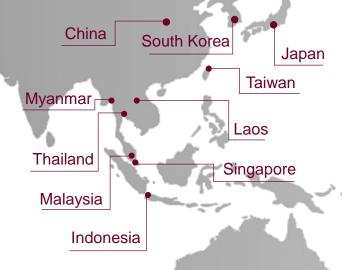

#### **Top 10 Visiting Countries**

# 8,576 VISITORS

from 37 countries

#### **Other Visiting Countries**

India Sweden
Israel Turkey
Italy U.A.E.
Netherlands U.K.
Pakistan U.S.A.
Philippines Vietnam