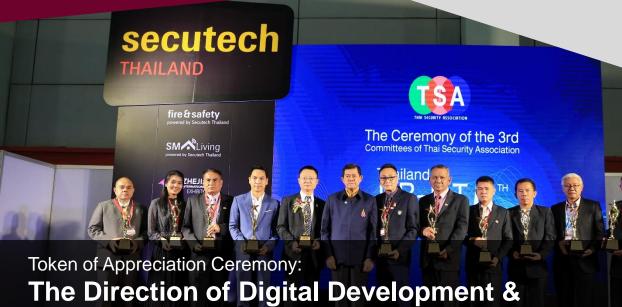

#### Conferences

- Smart Factory Conference
- ARS: Asian Rescue Simulation 2019
- 5th Edition of NB-IoT Summit

## The Impact of NB-IoT Toward the Present and Future of City Development