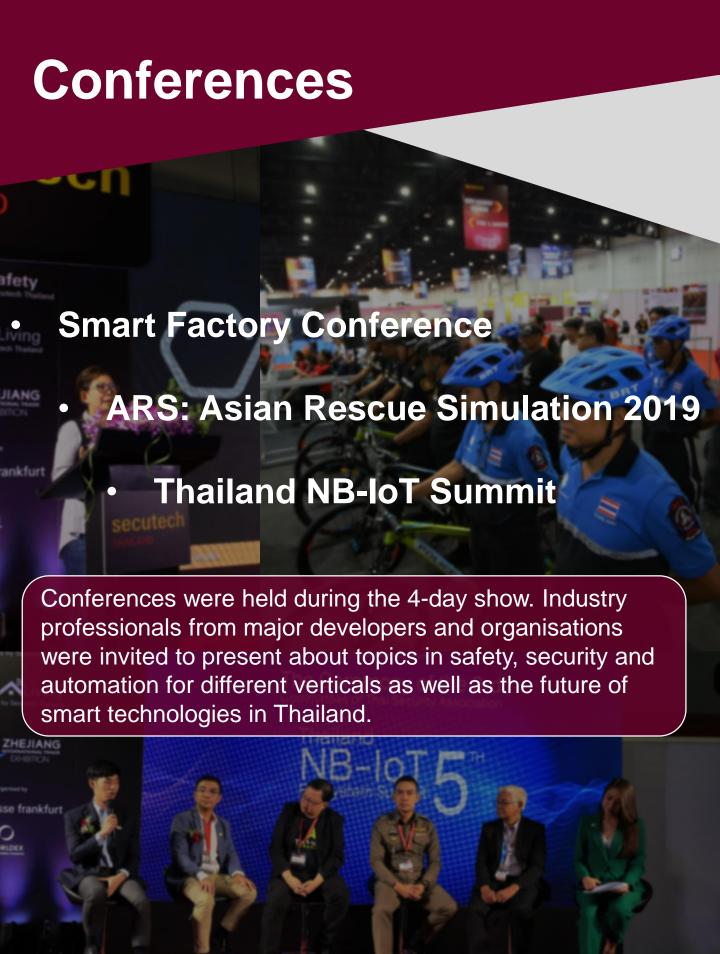

#### Conferences

- Smart Factory Conference
- ARS: Asian Rescue Simulation 2019
- 5th Edition of NB-IoT Summit